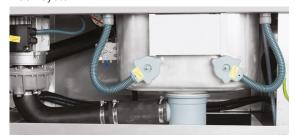

## Easy to clean.

Pressed tank without welding and rounded corner. Bayonet wash arms can be removed with just a quarter twist and taken apart to be cleaned. Cleaner and better protected wash system.

In addition, they include one filter for separating the water in the tank from the dirt, an one filter shaped like a tray, which can be easily removed and cleaned. Optional steam condenser.