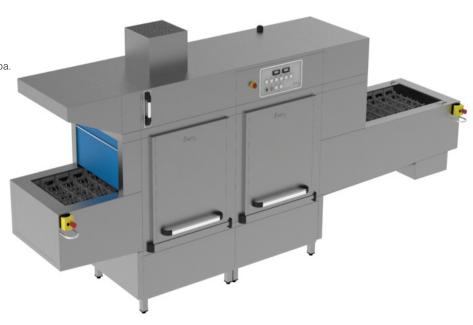

RACK CONVEYORS

## C-4650 - T

## **Features**

Modules. Prewash, Post prewash rinse, wash

enhanced eco rinse, final rinse and

drying.

Entrance. 720 mm.
Useful exit. 1150 mm.
Production (Plates/hour). 2200 - 3400

Water conecction. 3/14".

Necessary pressure 2 - 4 bars / 200 - 400 Kpa.

supply waters down.

Drainage. Ø 50 mm.

Upper arms number. 3 Pre. 4 Wash Lower arms number inferior. 3 Pre. 4 wash

Upper suppliers number. 42. Lower suppliers number. 42.

Washing tank. 1. Prewash tank. 1.

Prewash pump power. 2 Kw.
Wash pump power. 2 Kw.
Heating element tank. 18 Kw.
Heating element boiler. 24 Kw.
Drying heating element. 6 Kw.

Total power. 41 Kw.

Dimensions (mm). 4650 x 830 x 1715

Voltage. 230 - 400V / III / 50 - 60 Hz.