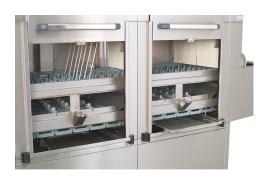

## High performance.

Fixed wash system allowing for an even distribution of water and disinfectant and cleaning products throughout the entire wash cycle. The jets cover all of the dishes, all of the time.

## Easy to clean.

Pressed tank without welding and rounded corner. Bayonet wash arms can be removed with just a quarter twist and taken apart to be cleaned. Cleaner and better protected wash system.

In addition, they include one filter for separating the water in the tank from the dirt, an one filter shaped like a tray, which can be easily removed and cleaned. Optional steam condenser.