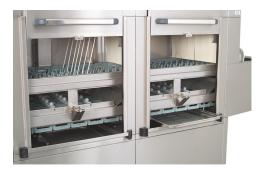

### High performance.

Fixed wash system allowing for an even distribution of water and disinfectant and cleaning products throughout the entire wash cycle. The jets cover all of the dishes, all of the time.

#### Easy to clean.

Pressed tank without welding and rounded corner. Bayonet wash arms can be removed with just a quarter twist and taken apart to be cleaned. Cleaner and better protected wash system.

In addition, they include one filter for separating the water in the tank from the dirt, an one filter shaped like a tray, which can be easily removed and cleaned. Optional steam condenser.