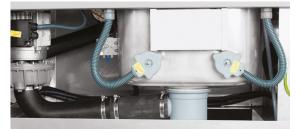

#### Easy to clean.

Pressed tank without welding and rounded corner. Bayonet wash arms can be removed with just a quarter twist and taken apart to be cleaned. Cleaner and better protected wash system.

In addition, they include one filter for separating the water in the tank from the dirt, an one filter shaped like a tray, which can be easily removed and cleaned. Optional steam condenser.