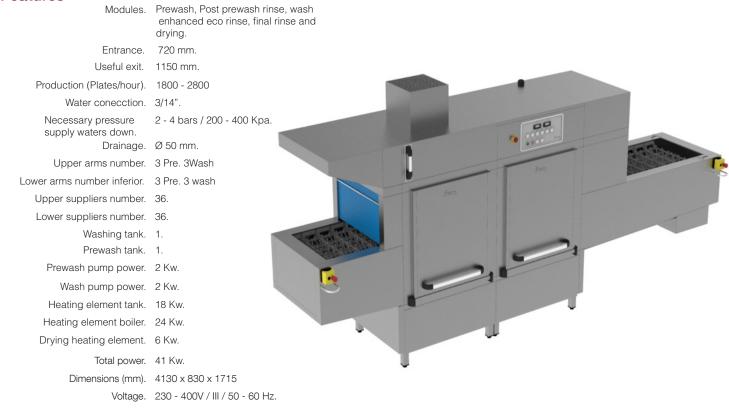

## Features

### High performance.

Fixed wash system allowing for an even distribution of water and disinfectant and cleaning products throughout the entire wash cycle. The jets cover all of the dishes, all of the time.

#### Easy to clean.

Pressed tank without welding and rounded corner. Bayonet wash arms can be removed with just a quarter twist and taken apart to be cleaned. Cleaner and better protected wash system.

In addition, they include one filter for separating the water in the tank from the dirt, an one filter shaped like a tray, which can be easily removed and cleaned. Optional steam condenser.