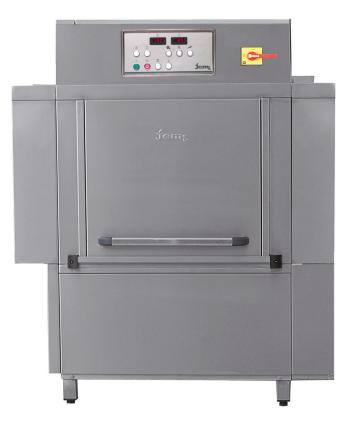

# A-1800

# Features

| Modules.                                  | Wash and doble rainse          |
|-------------------------------------------|--------------------------------|
| Speeds.                                   | 2.                             |
| Production (Plates/hour).                 | 85 - 170 / 1360 - 2720         |
| Basket dimension (mm).                    | 500 × 500                      |
| Water conecction.                         | 3/14".                         |
| Necessary pressure<br>supply waters down. | 2 - 4 bars / 200 - 500 Kpa.    |
| Drainage.                                 | Ø 50 mm.                       |
| Upper arms number.                        | 4.                             |
| Lower arms number inferior.               | 4.                             |
| Upper suppliers number.                   | 24.                            |
| Lower suppliers number.                   | 24.                            |
| Washing tank.                             | 1.                             |
| Wash pump power.                          | 2 Kw.                          |
| Heating element tank.                     | 18 Kw.                         |
| Heating element boiler.                   | 24 Kw.                         |
| Total power.                              | 33 Kw.                         |
| Dimensions (mm).                          | 1800 x 830 x 1715              |
| Voltage.                                  | 230 - 400V / III / 50 - 60 Hz. |