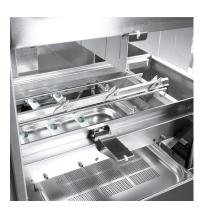

## High performance.

Fixed wash system allowing for an even distribution of water and disinfectant and cleaning products throughout the entire wash cycle. The jets cover all of the dishes, all of the time.

## Easy to clean.

Pressed tank without welding and rounded corner. Bayonet wash arms can be removed with just a quarter twist and taken apart to be cleaned. Cleaner and better protected

In addition, they include one filter for separating the water in the tank from the dirt, an one filter shaped like a tray, which can be easily removed and cleaned. Optional steam condenser.