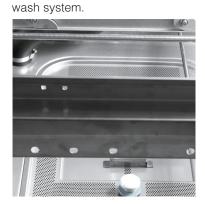

## High performance.

Fixed wash system allowing for an even distribution of water and disinfectant and cleaning products throughout the entire wash cycle. The jets cover all of the dishes, all of the time.

## Easy to clean.

Pressed tank without welding and rounded corner. Bayonet wash arms can be removed with just a quarter twist and taken apart to be cleaned. Cleaner and better protected

In addition, they include one filter for separating the water in the tank from the dirt, an one filter shaped like a tray, which can be easily removed and cleaned. Optional steam condenser.